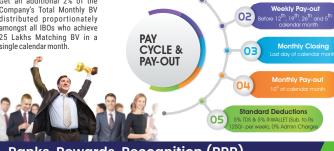

# Super Performance Bonus (SPB)

Get an additional 2% of the Company's Total Monthly BV distributed proportionately amongst all IBOs who achieve 25 Lakhs Matching BV in a single calendar month.