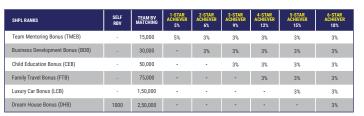

# Team Matching Bonus (TMB)

With 40% allocation of the company's total Weekly BV (FBV + RBV), earn 10% Team Matching Bonus on a pair of 3,000 Matching BV and multiples thereof, up to Rs. 3 Lakhs per week, subject to your personal FBV slab. 2 Direct referrals, irrespective of their FBV, placement and level, are mandatory to qualify.

# Team Building Bonus (TBB)

With an allocation of 4%, get 10% of the Team Matching Bonus (TMB) of all your Directly sponsored IBOs. Week after week. An IBO can refer any number of direct referrals, anytime, anywhere

# **Child Education** Bonus (CEB)

Get another 3% of Company's Total Get another 3% of Company's Monthly BV upon achieving 30,000 Total Monthly BV upon achieving Matching BV in a single calendar 50,000 Matching BV in a single month. You are now at 6% Level. calendar month. You are now at 9% Level.

# **Dream House** Bonus (DHB)

Get another 3% of Company's Total Get 3% of Company's Total Monthly BV upon achieving 1,50,000 Monthly BV upon achieving 2,50,000 Matching BV in a single calendar month. You are now at 18% Level.

# Team Mentoring Bonus (TMEB)

With 20% total allocation, get 5% of Company's Total Monthly BV. upon achieving 15,000 Matching BV in a single calendar month. With the balance 15% allocation, get 3% TMEB each, up to 2,50,000 matching BV, in various BV slabs, in a single calendar month

# **Family Travel** Bonus (FTB)

Get another 3% of Company's Total Monthly BV upon achieving 75,000 Matching BV in a single calendar month. You are now at 12% Level.

# **Royalty Club** Bonus (RCB)

Get 3% of the Company's Total Monthly BV distributed proportionately amongst all IBO's who achieve 2,50,000 matching BV in a single calendar month based on the number of such Qualified IBO's in 3 compressed levels.