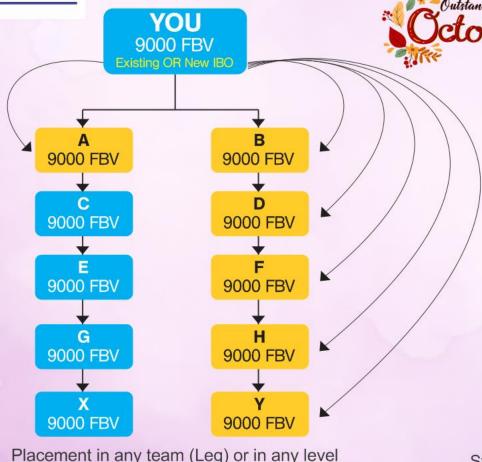

**TERMS & CONDITIONS:** By default, existing IBOs are eligible for 10% TMB slab with Rs.1.25 Lakhs weekly cap # The First Billing of every new PC will be considered as First Purchase (FBV) # All subsequent orders will be counted as RePurchase (RBV) # No Upgrade option in FBV is available # Effective 1 Aug 2024, two Direct Referrals, irrespective of their Personal FBV are mandatory to Qualify for TMB # The placement of Direct Referrals is immaterial; they can be in any level or in the same Leg # Weekly sales closing will be on every 7<sup>th</sup>, 14<sup>th</sup>, 21<sup>st</sup> & last day of the month # No minimum Payout or Wallet Concept # PAN Linked to Aadhar KYC is mandatory # 5% TDS applicable # Unmatched BVs will be carried forward in both legs, up to 3,000 BV in any one leg & Beyond 3,000 in the other leg # TMB will be paid on 40% Max. Payout Policy # Trimming is applicable, if need be. # Self Re-purchase will be considered in the weaker leg.