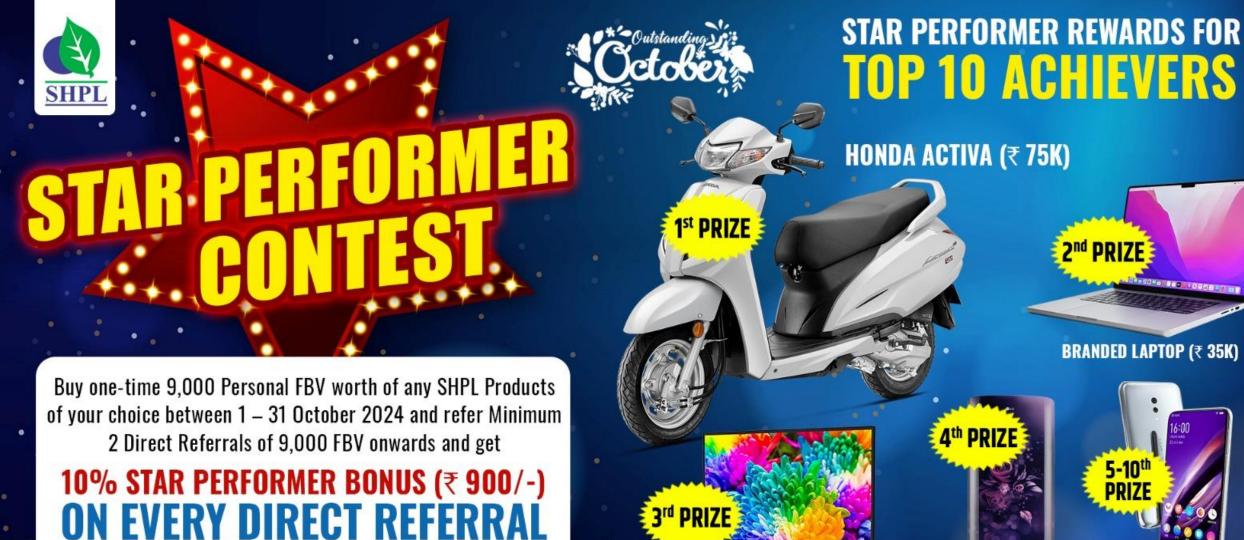

# STAR PERFORMER CONTEST

₹ 900

**BONUS ON EVERY DIRECT** 

### **STAR PERFORMER BONUS**

**First 2 Direct** = ₹ 1,800

3<sup>rd</sup> Direct = ₹ 2,700 (Total)

4<sup>th</sup> Direct = ₹ 3,600 (Total)

**5**<sup>th</sup> **Direct** = ₹ **4,500** (Total)

**10**<sup>th</sup> **Direct** = ₹ 9,000 (Total)

Star Performer Bonus will be transferred along with the monthly payout on 10 Nov 2024

# TOP 10 ACHIEVERS

Branded Fridge ( 15K)

# OFFER CLOSES ON 31 OCT 2024