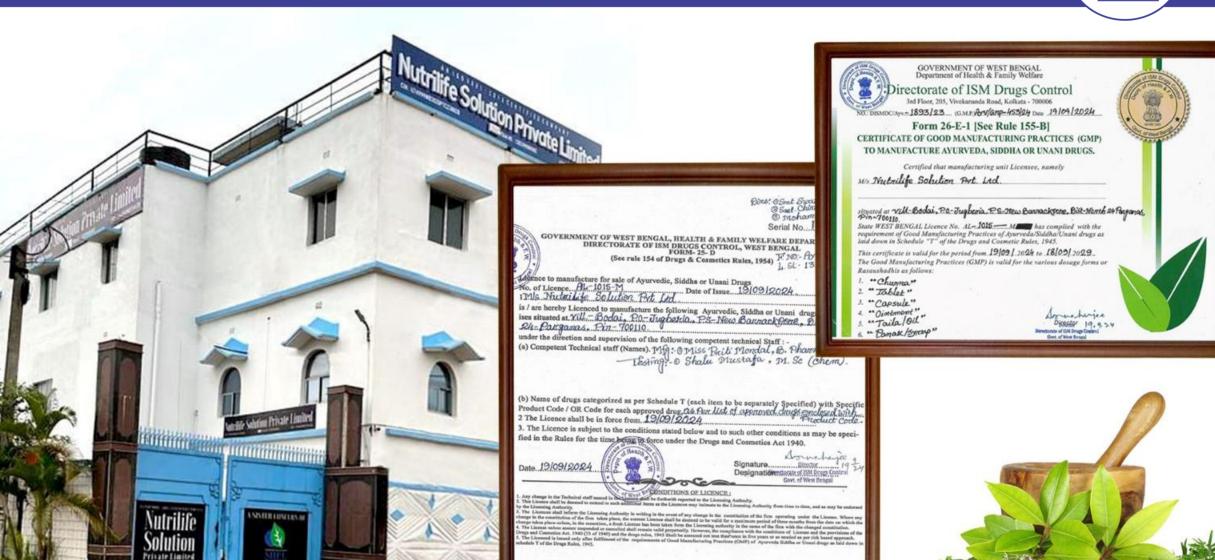

# NUTRILIFE: OWN MANUFACTURING FACILITY

- Vast Experience of the Latest Manufacturing Trends
- Manufacturing Finest Quality Premium SHPL Products
- Manufacturing Dietary Supplements & Ayurveda
- Juices, Syrups, Capsules, Tablets, Ointments etc.
- Over 50 Professional & Dedicated Full Time Employees
- Better Quality Control and Self Manufacturing Speed

#### STATUTORY COMPLIANCE

CERTIFICATE OF INCORPORATION

PAN (PERMANENT ACCOUNT NUMBER)

GST (GOODS & SERVICES TAX) CERTIFICATE

ISO 22000-2005 (FOOD SAFETY MANAGEMENT)

ISO 9001-2015 (QUALITY MANAGEMENT)

**ORGANIC CERTIFICATE** 

IEC (IMPORT EXPORT CERTIFICATE)

WHO-GMP (GOOD MANUFACTURING PRACTICES)

FSSAI (FOOD SAFETY & STANDARDS AUTHORITY OF INDIA)

ISO 13485: 2016 (MEDICAL DEVICES SAFTEY CERTIFICATE)

FDA (FOOD & DRUG ADMINISTRATION)

KOSHER (FOOD QUALITY UNDER KASHRUT)