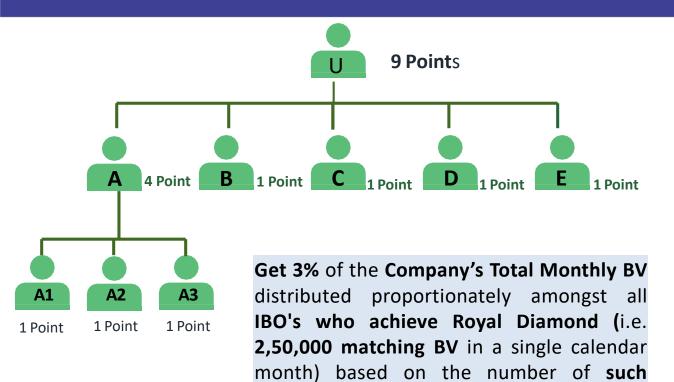

## LEADERSHIP BONUS (LSB) SUMMARY

- **❖** 35% of the Monthly Total Company BV will be allocated to Distribute Leadership Bonus (LSB)
- **❖** LSB is paid amongst IBOs who achieve Silver (15K BV) to Royal Diamond (2.5L BV) in a Single Calendar Month

| RANK                             | SELF<br>RBV | TEAM BV<br>MATCHING | SILVER<br>5% | GOLD<br>6% | PLATINUM<br>9% | DIAMOND<br>12% | EXE. DIAMOND 15% | ROYAL<br>DIAMOND<br>18% | MATCHING<br>BV CAPPING |
|----------------------------------|-------------|---------------------|--------------|------------|----------------|----------------|------------------|-------------------------|------------------------|
| TMEB (20%) Team Mentoring Bonus  | -           | 15,000              | 5%           | 3%         | 3%             | 3%             | 3%               | 3%                      | 10,00,000              |
| BDB (3%)<br>Business Development | -           | 30,000              | -            | 3%         | 3%             | 3%             | 3%               | 3%                      | 10,00,000              |
| CEC (3%) Child Education Bonus   | -           | 50,000              | -            | -          | 3%             | 3%             | 3%               | 3%                      | 15,00,000              |
| FTB (3%) Family Travel Bonus     | -           | 75,000              | -            | -          | -              | 3%             | 3%               | 3%                      | 25,00,000              |
| LCB (3%)<br>Luxury Car Bonus     | -           | 1,50,000            | -            | -          | -              | -              | 3%               | 3%                      | 50,00,000              |
| DHB (3%) Dream House Bonus       | 1000        | 2,50,000            | -            | -          | -              | -              | -                | 3%                      | 1,00,00,000            |