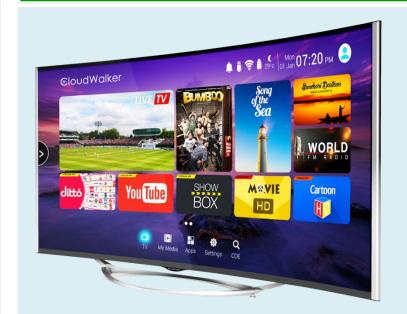

**CROWN AMBASSADOR** 

**BRANDED SMARTPHONE** 

**WORTH MRP Rs. 12,500/-**

**CANNOT BE REDEEMED AGAINST CASH** 

**BRANDED LED TV** 

**WORTH MRP Rs. 25,000/-**

**CANNOT BE REDEEMED AGAINST CASH** 

**BRANDED LAPTOP** 