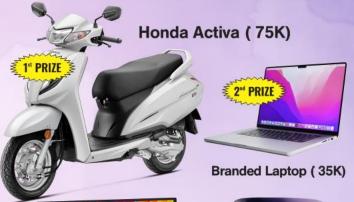

# OUTSTANDING OCTOBER OFFER

WELCOME TO SHPL CLUB 9K WITH THIS OUTSTANDING OFFER

SUPER PERFORMERS BECOME FUTURE SUPER STARS

LED TV (₹ 20K)

SMARTPHONE (₹ 10K)

OFFER IS VALID FOR EXISTING AS WELL AS NEW IBOS