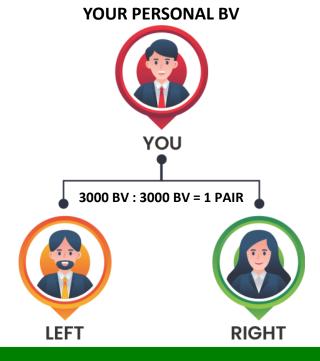

## 3. TEAM MATCHING BONUS (TMB)

SHPL

Buy Any SHPL Products of your Choice for Personal Use or for Retailing, which Activates your ID, making you an SHPL IBO.

Earn 10% Team Matching Bonus per week with a weekly cap of up to Rs.3 Lakhs based on your One-time Personal First Purchase BV slab

**BUY 1 GET 1 FREE** 

2 DIRECT MANDATORY

3000: 3000 BV = 1 PAIR

**NO UPGRADE OPTION** 

| SL.NO. | FIRST PURCHASE SLAB |       | WEEKIV CAD  | MACNITURY FARMING DOTENTIAL |  |  |
|--------|---------------------|-------|-------------|-----------------------------|--|--|
|        | FROM                | то    | WEEKLY CAP  | MONTHLY EARNING POTENTIAL   |  |  |
| 1      | 500                 | 2,999 | Rs.1,25,000 | Rs.05,00,000                |  |  |
| 2      | 3,000               | 5,999 | Rs.1,50,000 | Rs.06,00,000                |  |  |
| 3      | 6,000               | 8,999 | Rs.2,00,000 | Rs.08,00,000                |  |  |
| 4      | 9,000               | >>>   | Rs.3,00,000 | Rs.12,00,000                |  |  |