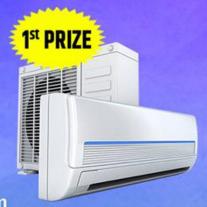

#### CLUB 9K NAVRATNA OFFER LUCKY DRAW

to be held on Wed, 5 February 2025. Out of them, 9 Lucky Winners will be rewarded with the

following Exciting Gifts

AIR CONDITION (WORTH RS. 20,000)

BRANDED LED TV (WORTH RS. 18,000)