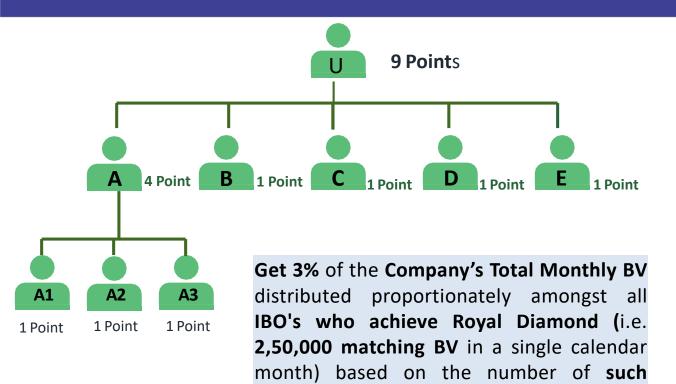

## LEADERSHIP BONUS (LSB) SUMMARY

- 35% of the Monthly Total Company BV will be allocated to Distribute Leadership Bonus (LSB)
- \* LSB is paid amongst IBOs who achieve Silver (15K BV) to Royal Diamond (2.5L BV) in a Single Calendar Month

| RANK                            | SELF<br>RBV | TEAM BV<br>MATCHING | SILVER<br>5% | GOLD<br>6% | PLATINUM<br>9% | DIAMOND<br>12% | EXE. DIAMOND 15% | ROYAL<br>DIAMOND<br>18% |
|---------------------------------|-------------|---------------------|--------------|------------|----------------|----------------|------------------|-------------------------|
| TMEB (20%) Team Mentoring Bonus | -           | 15,000              | 5%           | 3%         | 3%             | 3%             | 3%               | 3% *                    |
| BDB (3%) Business Development   | -           | 30,000              | -            | 3%         | 3%             | 3%             | 3%               | 3%                      |
| CEC (3%) Child Education Bonus  | -           | 50,000              | -            | -          | 3%             | 3%             | 3%               | 3%                      |
| FTB (3%) Family Travel Bonus    | -           | 75,000              | -            | -          | -              | 3%             | 3%               | 3%                      |
| LCB (3%)<br>Luxury Car Bonus    | -           | 1,50,000            | -            | -          | -              | -              | 3%               | 3%                      |
| DHB (3%)<br>Dream House Bonus   | 1000        | 2,50,000            | -            | -          | -              | -              | -                | 3%                      |