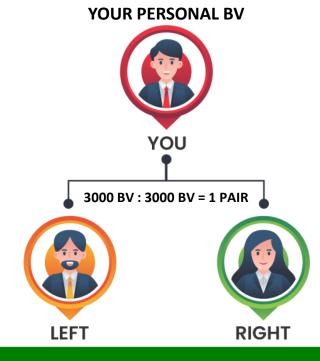

## 2. TEAM MATCHING BONUS (TMB)

SHPL

Buy Any SHPL Products of your Choice for Personal Use or for Retailing, which Activates your ID, making you an SHPL IBO.

Earn 10% Team Matching Bonus per week with a weekly cap of up to Rs.3 Lakhs based on your One-time Personal First Purchase BV slab

**BUY 1 GET 1 FREE** 

**2 DIRECT MANDATORY** 

3000 : 3000 BV = 1 PAIR

**NO UPGRADE OPTION** 

| SI NO  | FIRST PURCHASE SLAB |       | WEEKIV CAD  | MONTHLY FARMING DOTENTIAL |  |  |
|--------|---------------------|-------|-------------|---------------------------|--|--|
| SL.NO. | FROM                | то    | WEEKLY CAP  | MONTHLY EARNING POTENTIAL |  |  |
| 1      | 500                 | 2,999 | Rs.1,25,000 | Rs.05,00,000              |  |  |
| 2      | 3,000               | 5,999 | Rs.1,50,000 | Rs.06,00,000              |  |  |
| 3      | 6,000               | 8,999 | Rs.2,00,000 | Rs.08,00,000              |  |  |
| 4      | 9,000               | >>>   | Rs.3,00,000 | Rs.12,00,000              |  |  |

**TERMS & CONDITIONS:** By default, existing IBOs are eligible for 10% TMB slab with Rs.1.25 Lakhs weekly cap # The First Billing of every new PC will be considered as First Purchase (FBV) # All subsequent orders will be counted as RePurchase (RBV) # No Upgrade option in FBV is available # Effective 1 Aug 2024, two Direct Referrals, irrespective of their Personal FBV are mandatory to Qualify for TMB # The placement of Direct Referrals is immaterial; they can be in any level or in the same Leg # Weekly sales closing will be on every 7<sup>th</sup>, 14<sup>th</sup>, 21<sup>st</sup> & last day of the month # No minimum Payout or Wallet Concept # PAN Linked to Aadhar KYC is mandatory # 2% TDS applicable # Unmatched BVs will be carried forward in both legs, up to 3,000 BV in any one leg & Beyond 3,000 in the other leg # TMB will be paid on 40% Max. Payout Policy # Trimming is applicable, if need be. # Self Re-purchase will be considered in the weaker leg.