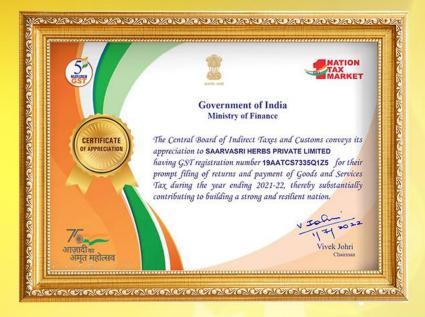

#### **GST APPRECIATION CERTIFICATES**

FY 2021-22

FY 2022-23

FY 2023-24

For 3 consecutive years, The Ministry of Finance, Department of Revenue, Central Board of Direct Taxes, Government of India has awarded the Certificate of Appreciation to Saarvasri Herbs Pvt Ltd (SHPL) for paying GST on time, month after month.