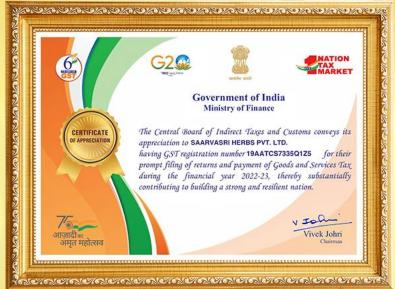

#### **GST APPRECIATION CERTIFICATES**

FY 2021-22

FY 2022-23

FY 2023-24

For 3 consecutive years, The Ministry of Finance, Department of Revenue, Central Board of Direct Taxes, Government of India has awarded the Certificate of Appreciation to Saarvasri Herbs Pvt Ltd (SHPL) for paying GST on time, month after month.