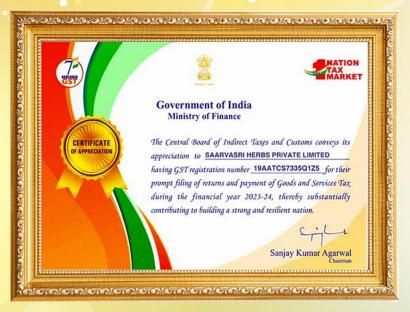

#### **GST APPRECIATION CERTIFICATES**

FY 2021-22

FY 2022-23

FY 2023-24

For 3 consecutive years, The Ministry of Finance, Department of Revenue, Central Board of Direct Taxes, Government of India has awarded the Certificate of Appreciation to Saarvasri Herbs Pvt Ltd (SHPL) for paying GST on time, month after month.