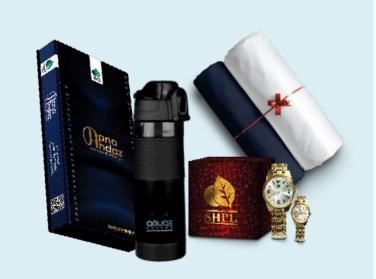

#### SHPL PREMIUM GIFT HAMPER

SHPL Gold-Plated Bio-Magnetic Couple Wrist Watch + Suit Length + Shirt Piece + Pant Piece + Alkaline Water Bottle