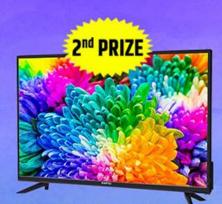

#### CLUB 9K NAVRATNA OFFER LUCKY DRAW

to be held on Wed, 5 February 2025. Out of them, 9 Lucky Winners will be rewarded with the

following Exciting Gifts

AIR CONDITION (WORTH RS. 20,000)

BRANDED LED TV (WORTH RS. 18,000)